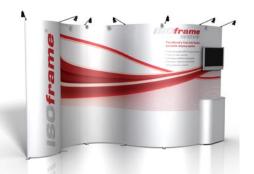

## Ideal for more permanent set-ups where a rigid beam construction is desired

- Stabilizing and decorative end posts/sections: Flying Oval, Oval alt, Graphic Wing
- Uses *fixed horizontal beams*. Standard shapes: Curved (22,5°) alternatively straight form
- Standard heights: 209 cm/82.3" (Mini), 229 cm/90.2" (Midi). Special heights on request.
- Sold in *"kit"* form (Starter & Extension units)
- Ideal to use with *rollable* (laminated paper/polyester film) and semi-rigid (2-3 mm foam boards) graphic panels.

Standard kits – Design - Stability Choose Compact