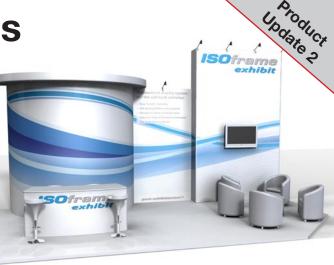

# Ideal for larger exhibit areas where a more advanced construction is needed

- Uses *fixed horizontal beams*. Standard shapes: Curved (5°,10°, 15°, 22,5°, 30°, 45°, 60°, 90°) alternatively straight form.
- Full flexibility up to 5 metres in height
- Sold in "component" form
- Ideal to use with **semi-rigid** (2-3 mm foam boards) and \*rigid (eq. Dibond) graphic panels.

#### Customized - Versatility - Size Choose Exhibit